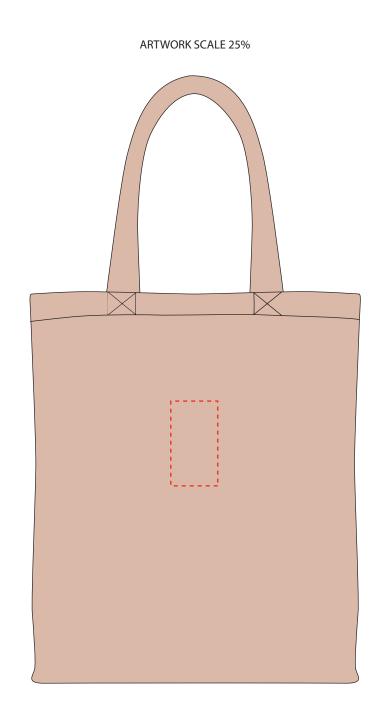

## **Artwork Approval**

| Your Ref:      | Quantity:  | Product Code: QB0561                        |
|----------------|------------|---------------------------------------------|
| Our Ref:       | Version: 1 | Product Colour: NATURAL                     |
| PRODUCT NOTES: |            | We stock this item in the following colours |

## MADEIRA THREAD COLOUR(S)

Colour 2

**PRINTING CONCERNS:** 

ACTUAL ARTWORK SIZE:

| Please chee | k the following are correct        |                         |              |                                                |
|-------------|------------------------------------|-------------------------|--------------|------------------------------------------------|
| QUANTITY    | CORRECT PRODUCT and PRODUCT COLOUR | PRINT SIZE and POSITION | PRINT COLOUR | SPELLING, PHONE NUMBERS, EMAILS and WEBSITES 🧹 |
|             |                                    |                         |              |                                                |